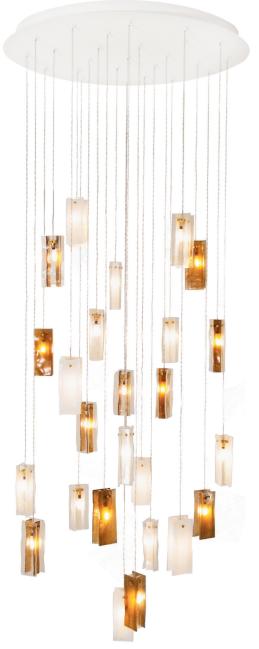

# WHITE & AMBER MINI DROPS **25 PENDANTS ROUND CHANDELIER**

#### DESCRIPTION

The 25 White and Amber Mini Drop pendants are crafted with 4 hand made glass penals powered by a dimmable LED bulb. Staggered down from a round ceiling base. Great contemporary lighting for residential and commercial spaces - staircase, dining table, entrance hall, coffee table, bed side, reception or lobby.

#### Pendant Colour

Amber with Clear (5x units), Clear with Amber (6x units), White with Clear (8 units), Clear with White (6x unit)

Pendant Size 2"W x 1"D x 5"H

Total Drop 5'H + 2' extra wire for adjustment