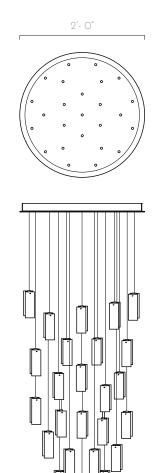

#### **Canopy Finish**

Powder coated metal in Flat White/ Sparkle Silver

**Canopy Size** 24"D x 1.5"H

#### Pendant Colour

Amber with Clear (5x units), Clear with Amber (6x units), White with Clear (8 units), Clear with White (6x unit)

Pendant Size 2"W x 1"D x 5"H

Total Drop 5'H + 2' extra wire for adjustment